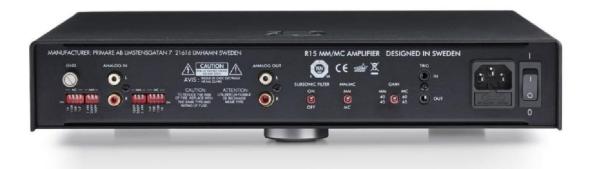

## **R15 MM/MC Phono Preamplifier**

R15 MM/MC phono preamplifier although housed in our compact three-quarter sized 15 series cabinetry, the same care and craft used to design the larger and somewhat more capable R35 MM/MC phono preamplifier informs the R15, allowing all circuits to work sympathetically together for superior sound and greater fidelity. With sufficient gain to amplify the signal from virtually any moving magnet or moving coil phono cartridge and flexible input adjustment available for ideal system matching. MSRP: TBA